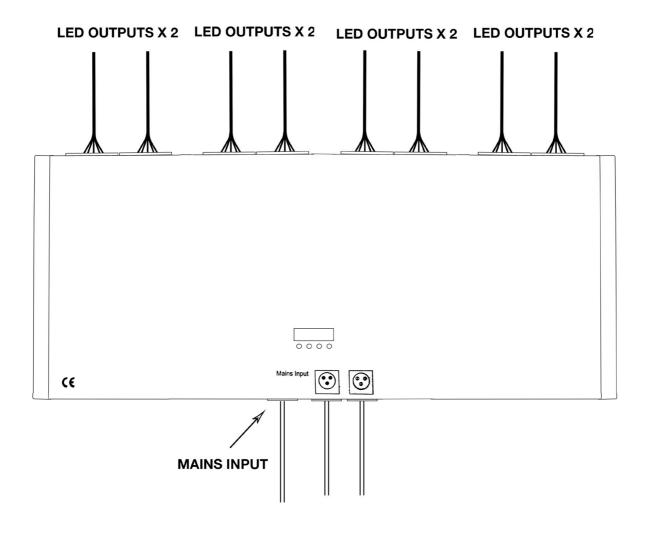

#### **Features**

Internal programs accessed via 4 segment display

8 x 5 Pin Phoenix Style Output Sockets

• 8 x 5 Pin Phoenix Style Return Sockets

• 1 x Male & Female 3 Pin XLR DMX Sockets

• 1 x RJ45 Input for AVR DMX Controllers

#### Installation

Power Input: 3 Pin IEC PlugData Connection: Via 3 Pin XLR

Power Output: Via 5 Pin Phoenix

## QF-640W Driver User Data Wiring Connections

Tel: +44 (0) 1189 882294 Email: sales@darklightdesign.com Website: www.darklightdesign.com

QF-640W User Data - Wiring Date: 09-02-2015

Page 2/3