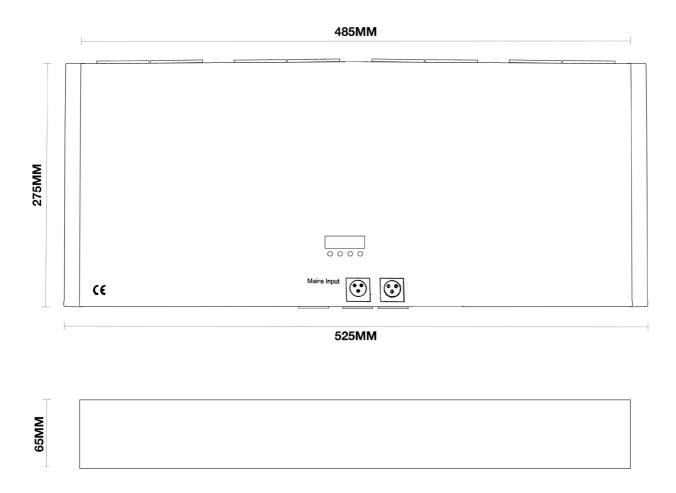

#### **Physical**

Input Voltage: 90-252v
Max Output Wattage: 640W
Max Power Consumption: 640W

Weight: 5kgLength: 277mmWidth: 488mmHeight: 65mm

# QF-640W Driver User Data

DARKLIGHT DESIGN

Tel: +44 (0) 1189 882294 Email: sales@darklightdesign.com Website: www.darklightdesign.com

QF-640W User Data - Dimensions Date: 09-02-2015

Page 3/3